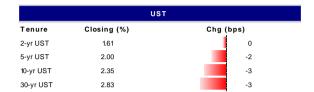

### **US Treasuries**

US Treasuries advanced pushing yields down by 2-3bps across 5-30Y tenures led by the long-end of the curve as market digested Powell's appointment as the next Fed Chairman. The capping of the proposed tax bill on interest rate deduction for newly-bought homes together with the lower initial jobs claims as unit labor costs rose marginally were also being analyzed as traders were weighing the possibility of the proposed tax bill to provide little benefit to lift the economy. The much-watched 10Y UST trended 3bps lower at 2.35%. The curve bull-flattened as the 5s30s dropped slightly by 1bps. On the data front we have additional jobs data i.e. the NFP, unemployment rate and also ISM and PMI figures out tonight.