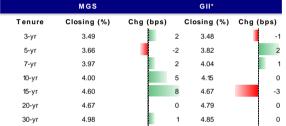

### MGS/GII

Despite higher volume for local govvies at RM3.28b; local govvies were weaker as yields increased 2-8bps across 7-15Y tenures. However traders were actively seen trading the shortend i.e. MGS 2/18 and 3/18 which closed 2.922% and 3.001% respectively. Similarly the GII 18's also saw brisk trading to close between 3.100-3.121% levels The 7Y and 10Y benchmark MGS 9/24 and 11/27 closed weaker at higher yields of 3.97% and 4.00% respectively. We expect a quiet trading session as investors remain sidelined.