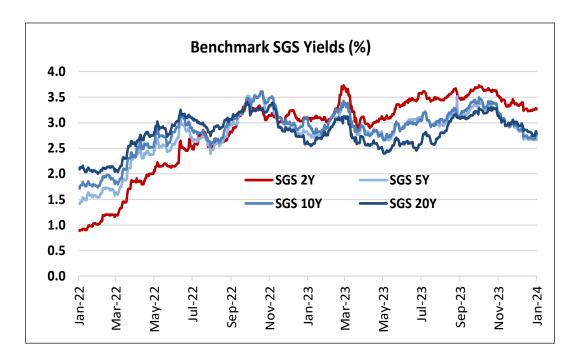

## Malaysia Fixed Income – Lower yields on optimism over fiscal deficit reduction, OPR pause expectations and stable MYR

- In 2023, both MGS/GII fell between 19-35bps as at end-Dec 2023 amid rising interest rate cycle due to persistent inflation.
- We expect OPR to stay pat at 3.00% in 2024.
- Strategy-wise we like the 10Y GG (~15bps spread), 5-7Y AAA (35-45bps spreads) and 15-20Y AA2-rated bonds (~50-70bps spreads in sectors comprising toll and port operators and utilities (i.e. telco, electricity, water, sewerage).

Source: BNM, Bloomberg, HLBB Global Markets Research