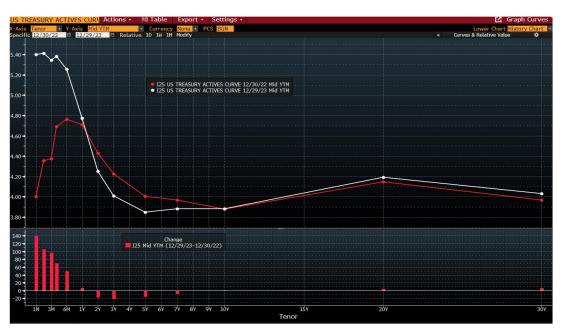

## US Fixed Income - Easing inflationary expectations and dovish rate outlook to drive bond yields lower

Source: Fed, Bloomberg, HLBB Global Markets Research

- Moderating inflation outlook and added signs of a soft landing in the US economy taking the brunt of earlier aggressive rate hikes and
  dissipating post-pandemic aids prompted a dovish pivot from the Fed.
- A still firm job market and resilient US economy however suggests the Fed could push back timing of its first rate cut to May or even later, and at a measured pace.
- The Fed's dot plot reflects cumulative projected rate cuts of 75bps for 2024, bringing the Fed Funds Rate to 4.50-4.75% by end 2024, and further down to 3.50-3.75% by end 2025. This followed rapid hikes totaling 525bps from 0.00-0.25% in March 2022 to 5.25-5.50% in July 2023.
- The yield curve is a precursor and often, reliable predictor of recession and remains inverted; despite reduced inversion in 2s10s from 55bps to 37bps at the end of 2023

#### **US Fixed Income – Lower bond yields; bright prospects for Investment Grade**

Source: Bloomberg, HLBB Global Markets Research

- Global bonds and equities rose 6% and 20% in 2023 (using Bloomberg aggregate bond and global indices), a recovery compared to the sell-off seen prior year. The curve steepened as UST yields settled between -18bps to +7bps.
- We expect sustenance in yield curve steepness' indicating falling expectations for future inflation and subsequently rate cuts; whilst also seeing higher demand for duration.
- IG credit may hold-up during slowing growth conditions with companies maintaining balance sheet strength by refinancing debt at lower yields. Nevertheless concerns may arise if economy slows~ thus impacting revenue, sales margin and collection.
- On the flip side, if good credit conditions persist, we are positive on IG in sectors such as banking, REITS, energy and communication with OAS eventually easing below 115-175bps levels; with a duration preference of between 7-10 years.