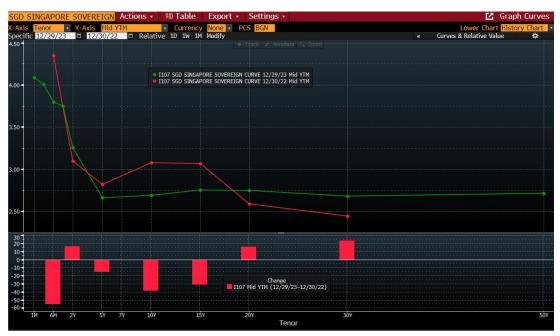

ves in addressing the nation's fiscal and monetary policies.
- 2023's record-breaking gross Corporate Bonds/Sukuk issuances totaling RM117b likely to be exceeded to between RM120-130b in 2024.

Source: Bloomberg, BPAM, HLBB Global Markets Research



#### Foreign holdings in MYR Bonds



Source: Bloomberg, HLBB Global Markets Research

- Vast improvement seen in foreign holdings of MYR bonds as at end-December 2023 which spiked ~10%% or RM23.7b y/y to RM270.4b whilst foreign holdings in MGS jumped by 9% or RM16.9b y/y to RM202.9b and GII 26% or RM10.5b to RM50.7b.
- This represents 34.4% of overall outstanding issuances of RM202.9b for MGS and 9.6% of overall outstanding issuances of GII of RM50.7b as at December 2023.



### Singapore Fixed Income – Neutral to Bullish Bias tracking USTs





Source: Bloomberg, HLBB Global Markets Research

- Neutral-to-bullish bias for SGS in 2024 mirroring USTs
- Prefer to long duration with appetite for bank senior (e.g.: BNP, DB, HSBC) and Tier 2 bonds (e.g.: Barclays, Commerzbank) and state-owned bonds such as those issued by Temasek (e.g.: Singtel, DBS, Mapletree, Keppel, SembCorp Industries).
- Foresee further issuances by financial institutions looking to tap the debt market due to funding requirements and relative lack of bank capital instruments and ongoing revaluation losses on MTM seen in financial assets.
- Emphasis on green bonds premised on the ESG & SRI theme especially by the government-linked sectors and entities
- We are positive in most sectors; thus removing our previous risk-averse adoption towards construction and hos