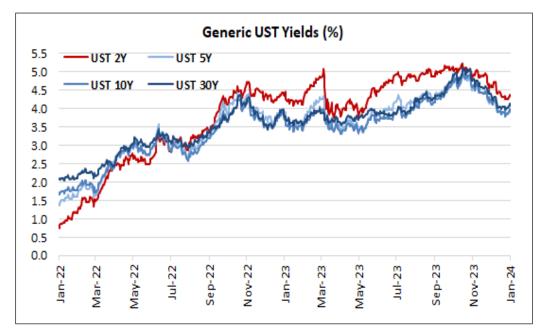

## US Fixed Income - Easing inflationary expectations and dovish rate outlook to drive bond yields lower

Source: Fed, Bloomberg, HLBB Global Markets Research

- Moderating inflation outlook and added signs of a soft landing in the US economy taking the brunt of earlier aggressive rate hikes and
  dissipating post-pandemic aids prompted a dovish pivot from the Fed.
- A still firm job market and resilient US economy however suggests the Fed could push back timing of its first rate cut to May or even later, and at a measured pace.
- The Fed's dot plot reflects cumulative projected rate cuts of 75bps for 2024, bringing the Fed Funds Rate to 4.50-4.75% by end 2024, and further down to 3.50-3.75% by end 2025. This followed rapid hikes totaling 525bps from 0.00-0.25% in March 2022 to 5.25-5.50% in July 2023.
- The yield curve is a precursor and often, reliable predictor of recession and remains inverted; despite reduced inversion in 2s10s from 55bps to 37bps at the end of 2023

#### **US Fixed Income – Lower bond yields; bright prospects for Investment Grade**

Source: Bloomberg, HLBB Global Markets Research

- Global bonds and equities rose 6% and 20% in 2023 (using Bloomberg aggregate bond and global indices), a recovery compared to the sell-off seen prior year. The curve steepened as UST yields settled between -18bps to +7bps.
- We expect sustenance in yield curve steepness' indicating falling expectations for future inflation and subsequently rate cuts; whilst also seeing higher demand for duration.
- IG credit may hold-up during slowing growth conditions with companies maintaining balance sheet strength by refinancing debt at lower yields. Nevertheless concerns may arise if economy slows~ thus impacting revenue, sales margin and collection.
- On the flip side, if good credit conditions persist, we are positive on IG in sectors such as banking, REITS, energy and communication with OAS eventually easing below 115-175bps levels; with a duration preference of between 7-10 years.