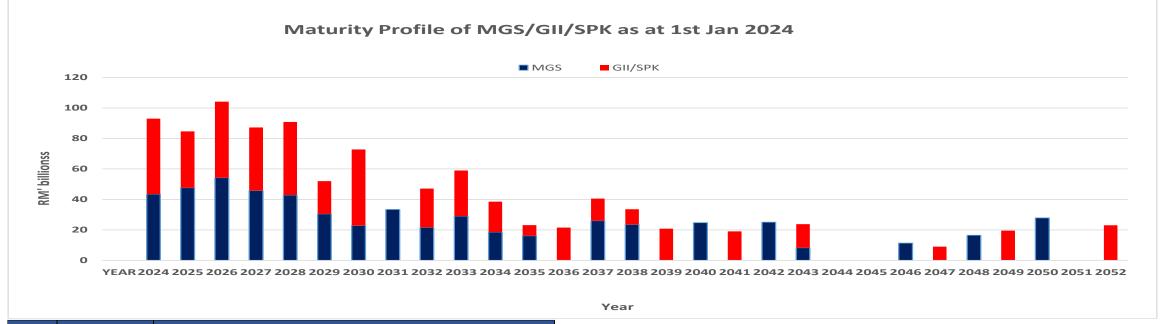

Source: MOF, HLBB Global Markets Research

- Brightening but still cautious economic outlook in 2024 may pose some challenges to the Federal Government's fiscal consolidation in meeting the targeted fiscal deficit target of 4.3% of GDP for 2024 and the 3.5% target under the 3-year MTFF.
- Development expenditure (DE) is expected to decline to RM90.0b on reduced 1MDB expenses; conversely, operating expenditure (OPEX) expected to increase to RM303.8b.
- In view of projected lower fiscal deficit of RM85.4b in 2024 (2023e: RM93.2b), gross supply is expected at RM178b (2023: RM185b).
- Implementation of announced subsidy reductions are paramount to achieving fiscal target