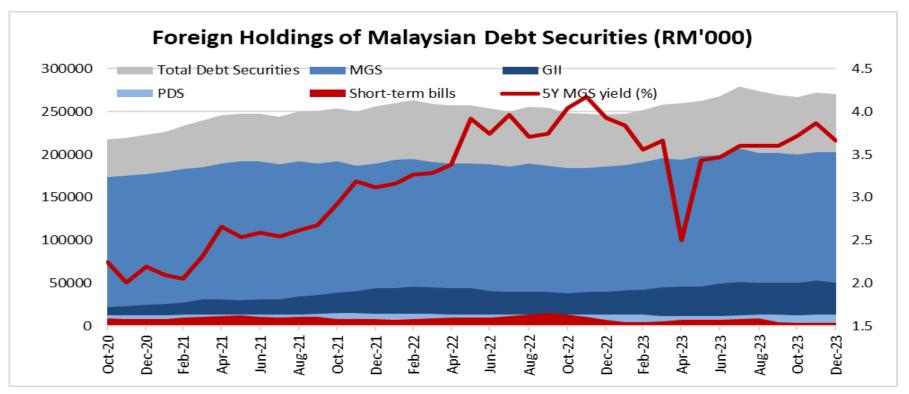

## Malaysia Fixed Income – Lower yields on optimism over fiscal deficit reduction, OPR pause expectations and stable MYR

- In 2023, both MGS/GII fell between 19-35bps as at end-Dec 2023 amid rising interest rate cycle due to persistent inflation.
- We expect OPR to stay pat at 3.00% in 2024.
- Strategy-wise we like the 10Y GG (~15bps spread), 5-7Y AAA (35-45bps spreads) and 15-20Y AA2-rated bonds (~50-70bps spreads in sectors comprising toll and port operators and utilities (i.e. telco, electricity, water, sewerage).