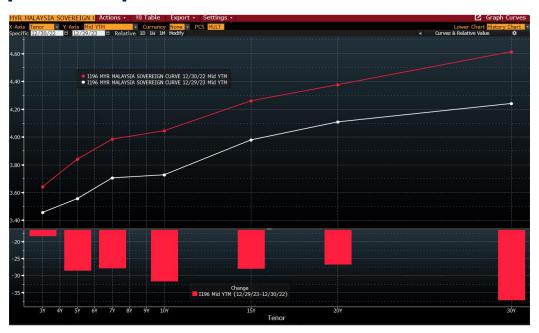

## Malaysia Fixed Income – Lower yields on optimism over fiscal deficit reduction, OPR pause expectations and stable MYR

- In 2023, both MGS/GII fell between 19-35bps as at end-Dec 2023 amid rising interest rate cycle due to persistent inflation.
- We expect OPR to stay pat at 3.00% in 2024.
- Strategy-wise we like the 10Y GG (~15bps spread), 5-7Y AAA (35-45bps spreads) and 15-20Y AA2-rated bonds (~50-70bps spreads in sectors comprising toll and port operators and utilities (i.e. telco, electricity, water, sewerage).

Source: BNM, Bloomberg, HLBB Global Markets Research