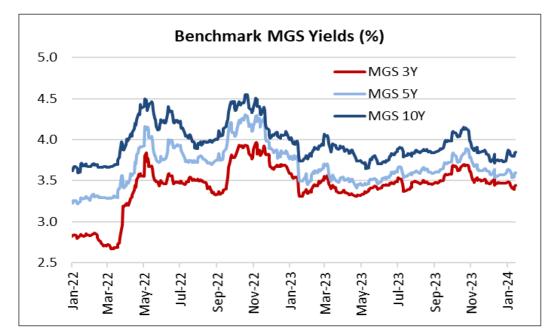

## Malaysia Fixed Income – Lower yields on optimism over fiscal deficit reduction, OPR pause expectations and stable MYR

- In 2023, both MGS/GII fell between 19-35bps as at end-Dec 2023 amid rising interest rate cycle due to persistent inflation.
- We expect OPR to stay pat at 3.00% in 2024.
- Strategy-wise we like the 10Y GG (~15bps spread), 5-7Y AAA (35-45bps spreads) and 15-20Y AA2-rated bonds (~50-70bps spreads in sectors comprising toll and port operators and utilities (i.e. telco, electricity, water, sewerage).