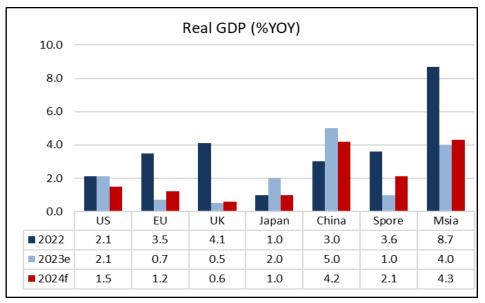

#### **Global Growth and Inflation Outlook**

Source: IMF, HLBB Global Markets Research

- Overall softer growth outlook in 2024 soft landing
- Slower growth among advanced economies vis-à-vis faster growth among emerging economies
- Inflation outlook continues moderating in 2024...but remains elevated and above pre-pandemic levels
- Upside risks to inflation from geopolitical tensions in the Middle-east and Red Sea shipping rerouting