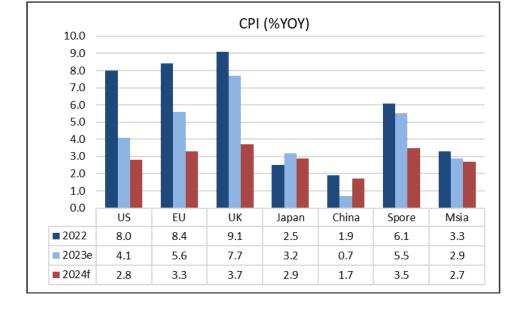

#### **Global Growth and Inflation Outlook**

Source: IMF, HLBB Global Markets Research

- Overall softer growth outlook in 2024 soft landing
- Slower growth among advanced economies vis-à-vis faster growth among emerging economies
- Inflation outlook continues moderating in 2024...but remains elevated and above pre-pandemic levels
- Upside risks to inflation from geopolitical tensions in the Middle-east and Red Sea shipping rerouting