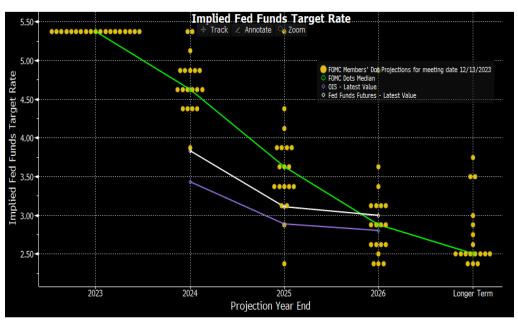

## US Fixed Income - Easing inflationary expectations and dovish rate outlook to drive bond yields lower

Source: Fed, Bloomberg, HLBB Global Markets Research

- Moderating inflation outlook and added signs of a soft landing in the US economy taking the brunt of earlier aggressive rate hikes and
  dissipating post-pandemic aids prompted a dovish pivot from the Fed.
- A still firm job market and resilient US economy however suggests the Fed could push back timing of its first rate cut to May or even later, and at a measured pace.
- The Fed's dot plot reflects cumulative projected rate cuts of 75bps for 2024, bringing the Fed Funds Rate to 4.50-4.75% by end 2024, and further down to 3.50-3.75% by end 2025. This followed rapid hikes totaling 525bps from 0.00-0.25% in March 2022 to 5.25-5.50% in July 2023.
- The yield curve is a precursor and often, reliable predictor of recession and remains inverted; despite reduced inversion in 2s10s from 55bps to 37bps at the end of 2023