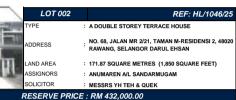

| 1         | LOT 003      | REF: HL/1047/25                                                                             |  |
|-----------|--------------|---------------------------------------------------------------------------------------------|--|
|           | TYPE :       | A SERVICE APARTMENT UNIT                                                                    |  |
| Ela.      | ADDRESS :    | UNIT NO. H-16-02, BLOK H, MUTIARA VILLE, CYBER<br>11, 63000 CYBERJAYA, SELANGOR DARUL EHSAN |  |
| 3         | FLOOR AREA : | 995 SQUARE FEET                                                                             |  |
|           | ASSIGNORS :  | MUHAMMAD YUSRI BIN ABDULLAH                                                                 |  |
| Eligation | SOLICITOR :  | MESSRS MANJIT SINGH SACHDEV, MOHAMMAD RADZI & PARTNERS                                      |  |

## RESERVE PRICE: RM 288,000.00

| -                   | LOT 005       | HL/1050/25                                                                         |
|---------------------|---------------|------------------------------------------------------------------------------------|
| - 6                 | TYPE :        | A SERVICE APARTMENT UNIT                                                           |
| 1                   | ADDRESS :     | UNIT NO. 7-15, SILK RESIDENCE, JALAN SUTERA,<br>43200 CHERAS, SELANGOR DARUL EHSAN |
| 4                   | FLOOR AREA :  | 155.80 SQUARE METRES (1,677 SQUARE FEET)                                           |
| Service of the last | ASSIGNORS :   | OOI KIM KOOI & ENG KOK WAH                                                         |
|                     | SOLICITOR :   | MESSRS SHUI-TAI                                                                    |
|                     | RESERVE PRICE | · RM 364 500.00                                                                    |