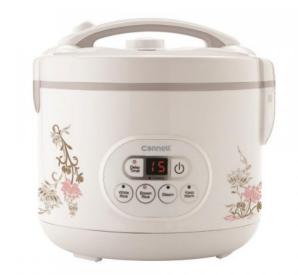

## Hong Leong Reward Points Fast Track Redemption

Color: White

Terms and conditions apply. Pictures shown are for illustration purposes only.