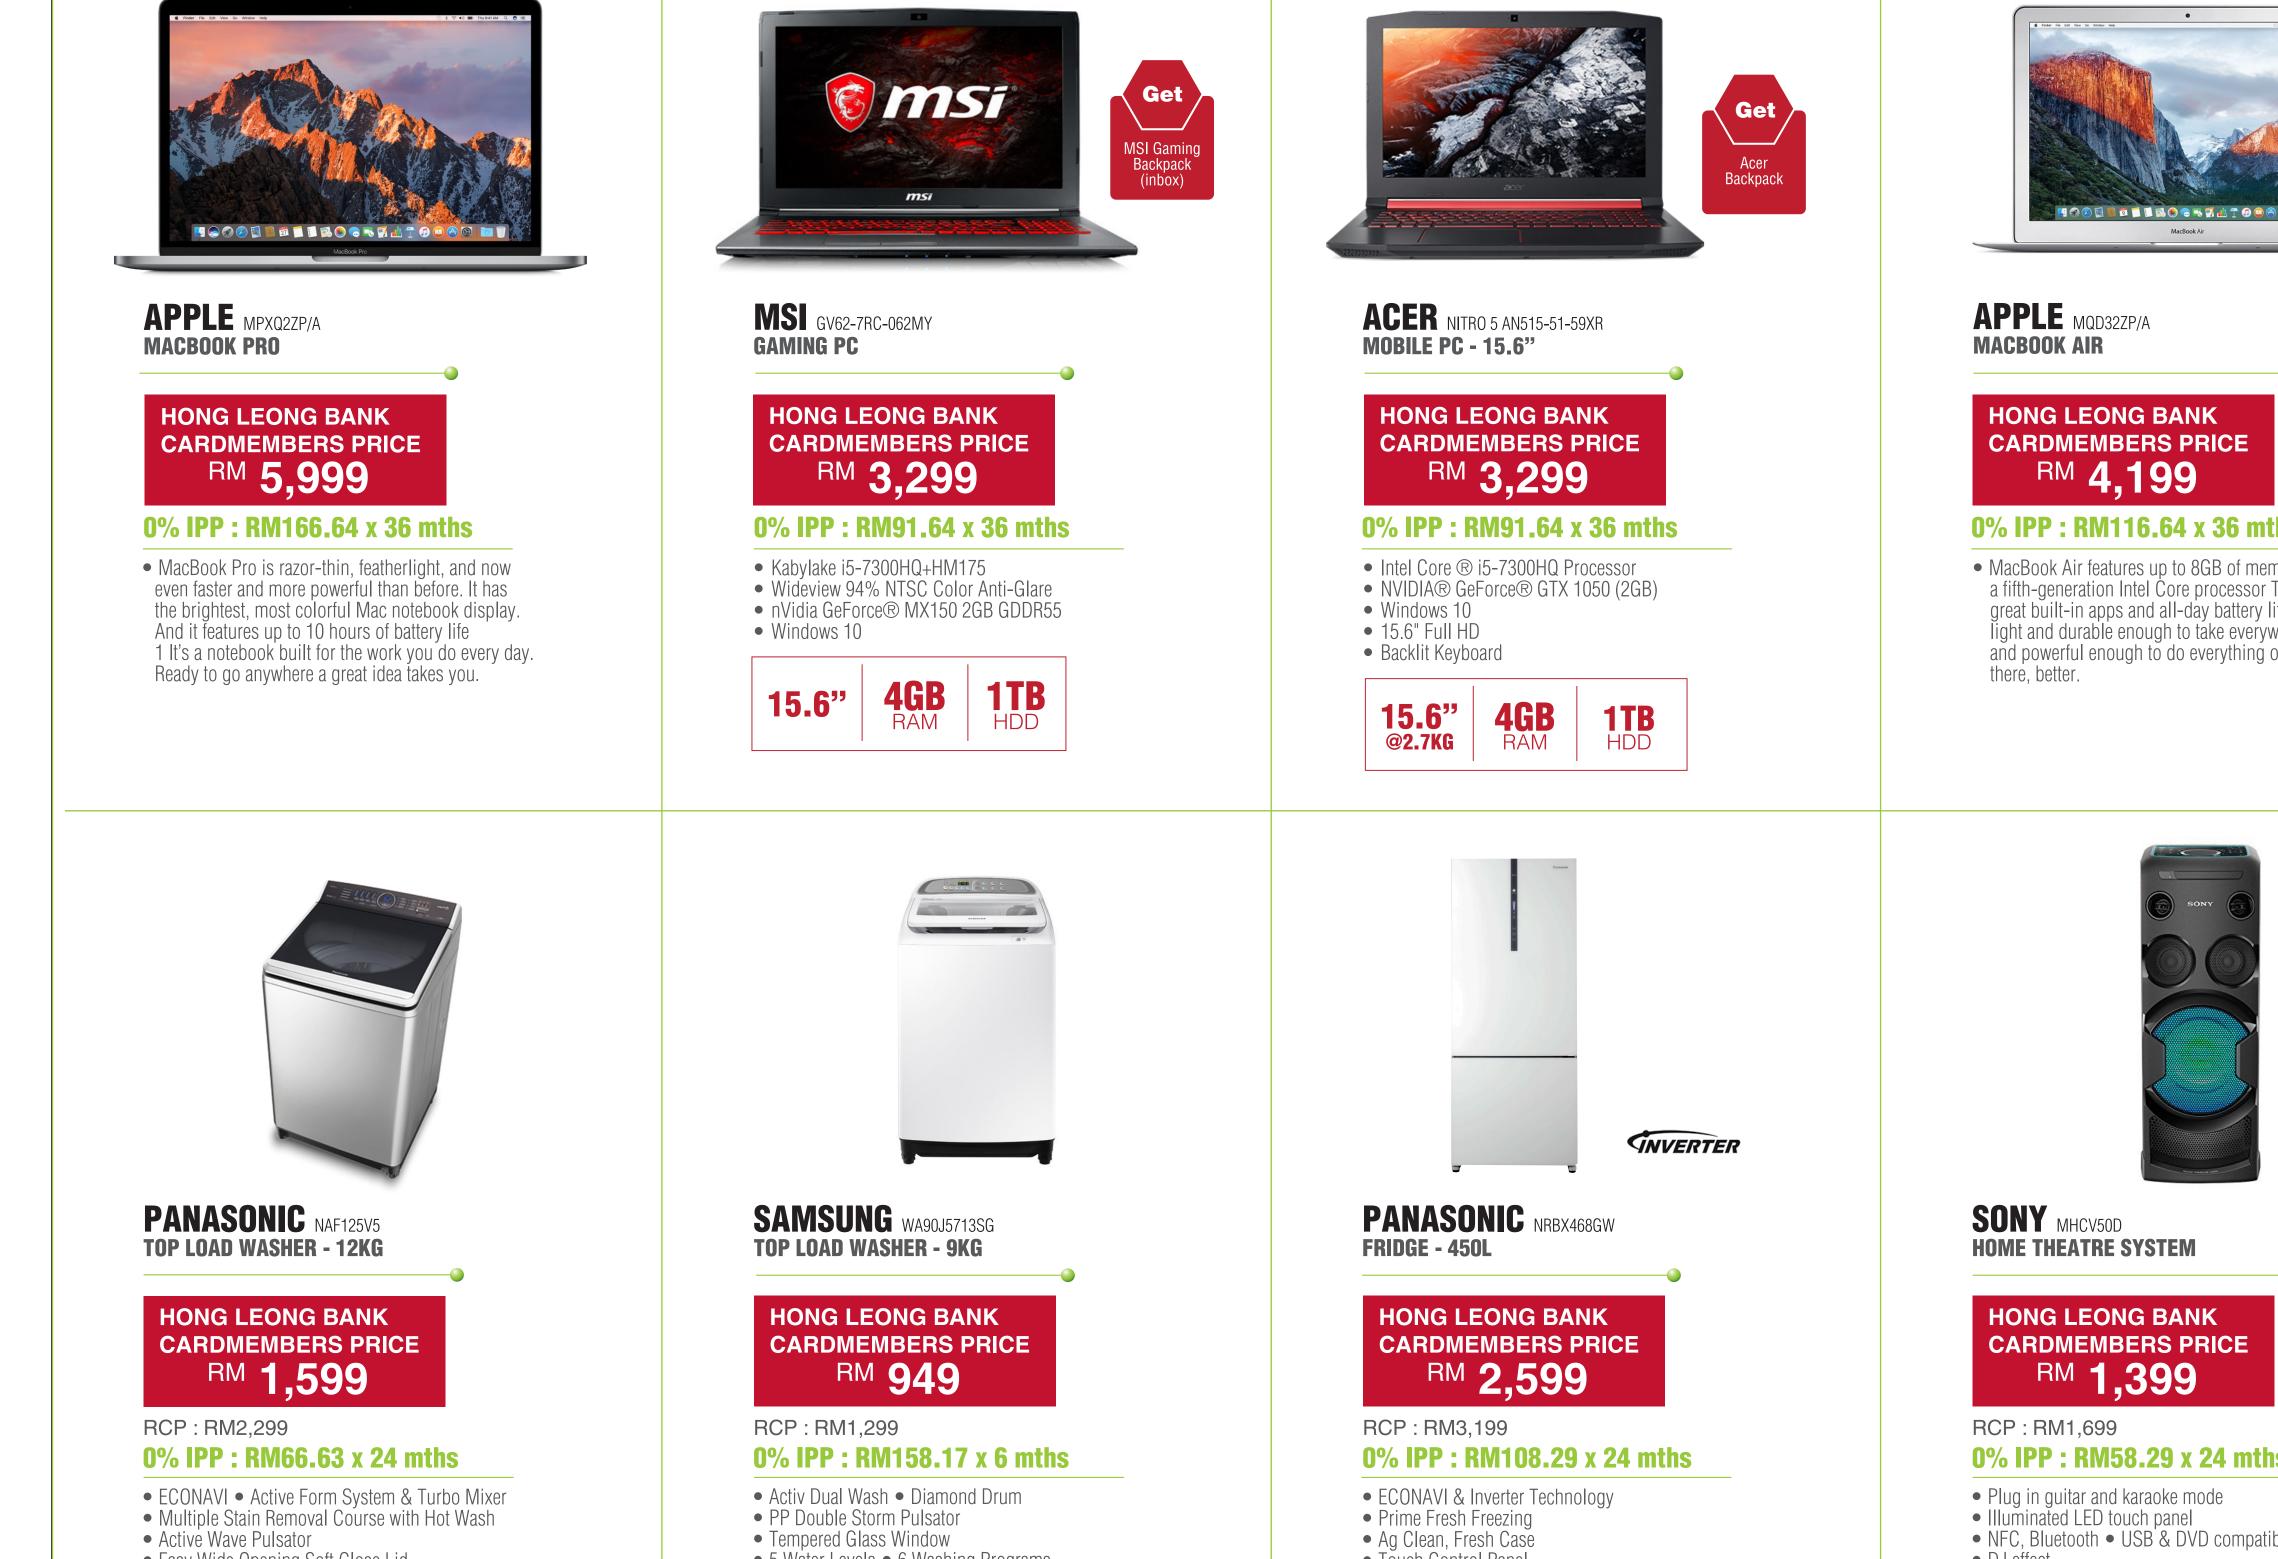

## **Discounted** items

SAMSUNG UA49MU6300 **SMART UHD TV - 49" CURVED** 

HONG LEONG BANK CARDMEMBERS PRICE <sup>RM</sup> 2,699

RCP : RM3,399 0% IPP : RM112.46 x 24 mths

• 3,840x2,160 (Resolution) • UHD Up-Scaling • HDR (High Dynamic Range) • Dolby Digital Plus

• Web Browser • HDMI (3) • USB (2)

LG 65UJ632T SMART UHD TV - 65"

RCP : RM8,999 0% IPP : RM147.19 x 36 mths

• ULTRA HD IPS 4K • Active HDR • HDR Effect • 4K Upscaler • webOS 3.5 • DVB-T2 • HDMI x 3 • USB x 2 • Ultra Surround • Magic Remote (in-box)

**SAMSUNG** GALAXY NOTE FE **SMARTPHONE - 5.7"** 

HONG LEONG BANK **CARDMEMBERS PRICE** <sup>RM</sup> 2,599

## 0% IPP : RM108.29 x 24 mths

- Android 7.1.1 (Nougat)
   Curved QHD Super AMOLED
- Octa-core (2.3GHz Quad+1.6GHz Quad):
- IP68 Water & Dust resistance Iris Scanner
- microSD up to 256GB 3,200 mAh
- Adaptive Fast Charging Dual-SIM

**SAMSUNG** GALAXY NOTE 8 **SMARTPHONE - 6.3**"

HONG LEONG BANK **CARDMEMBERS PRICE** <sup>RM</sup> 3,999

0% IPP : RM166.63 x 24 mths

- Android 7.1.1 (Nougat) 6.3" Quad HD+ Super AMOLED
  Octa-core (2.3GHz Quad + 1.7GHz Quad) 10nm Processor
  3,300mAh Rear Camera 12MP F1.7 OIS + 12MP F2.4 OIS

- Front Camera 8MP F1.7 AF IP68 Water & Dust Resistance
- Iris Scanner microSD up to 256GB Enhanced S-Pen

• LED Lighting