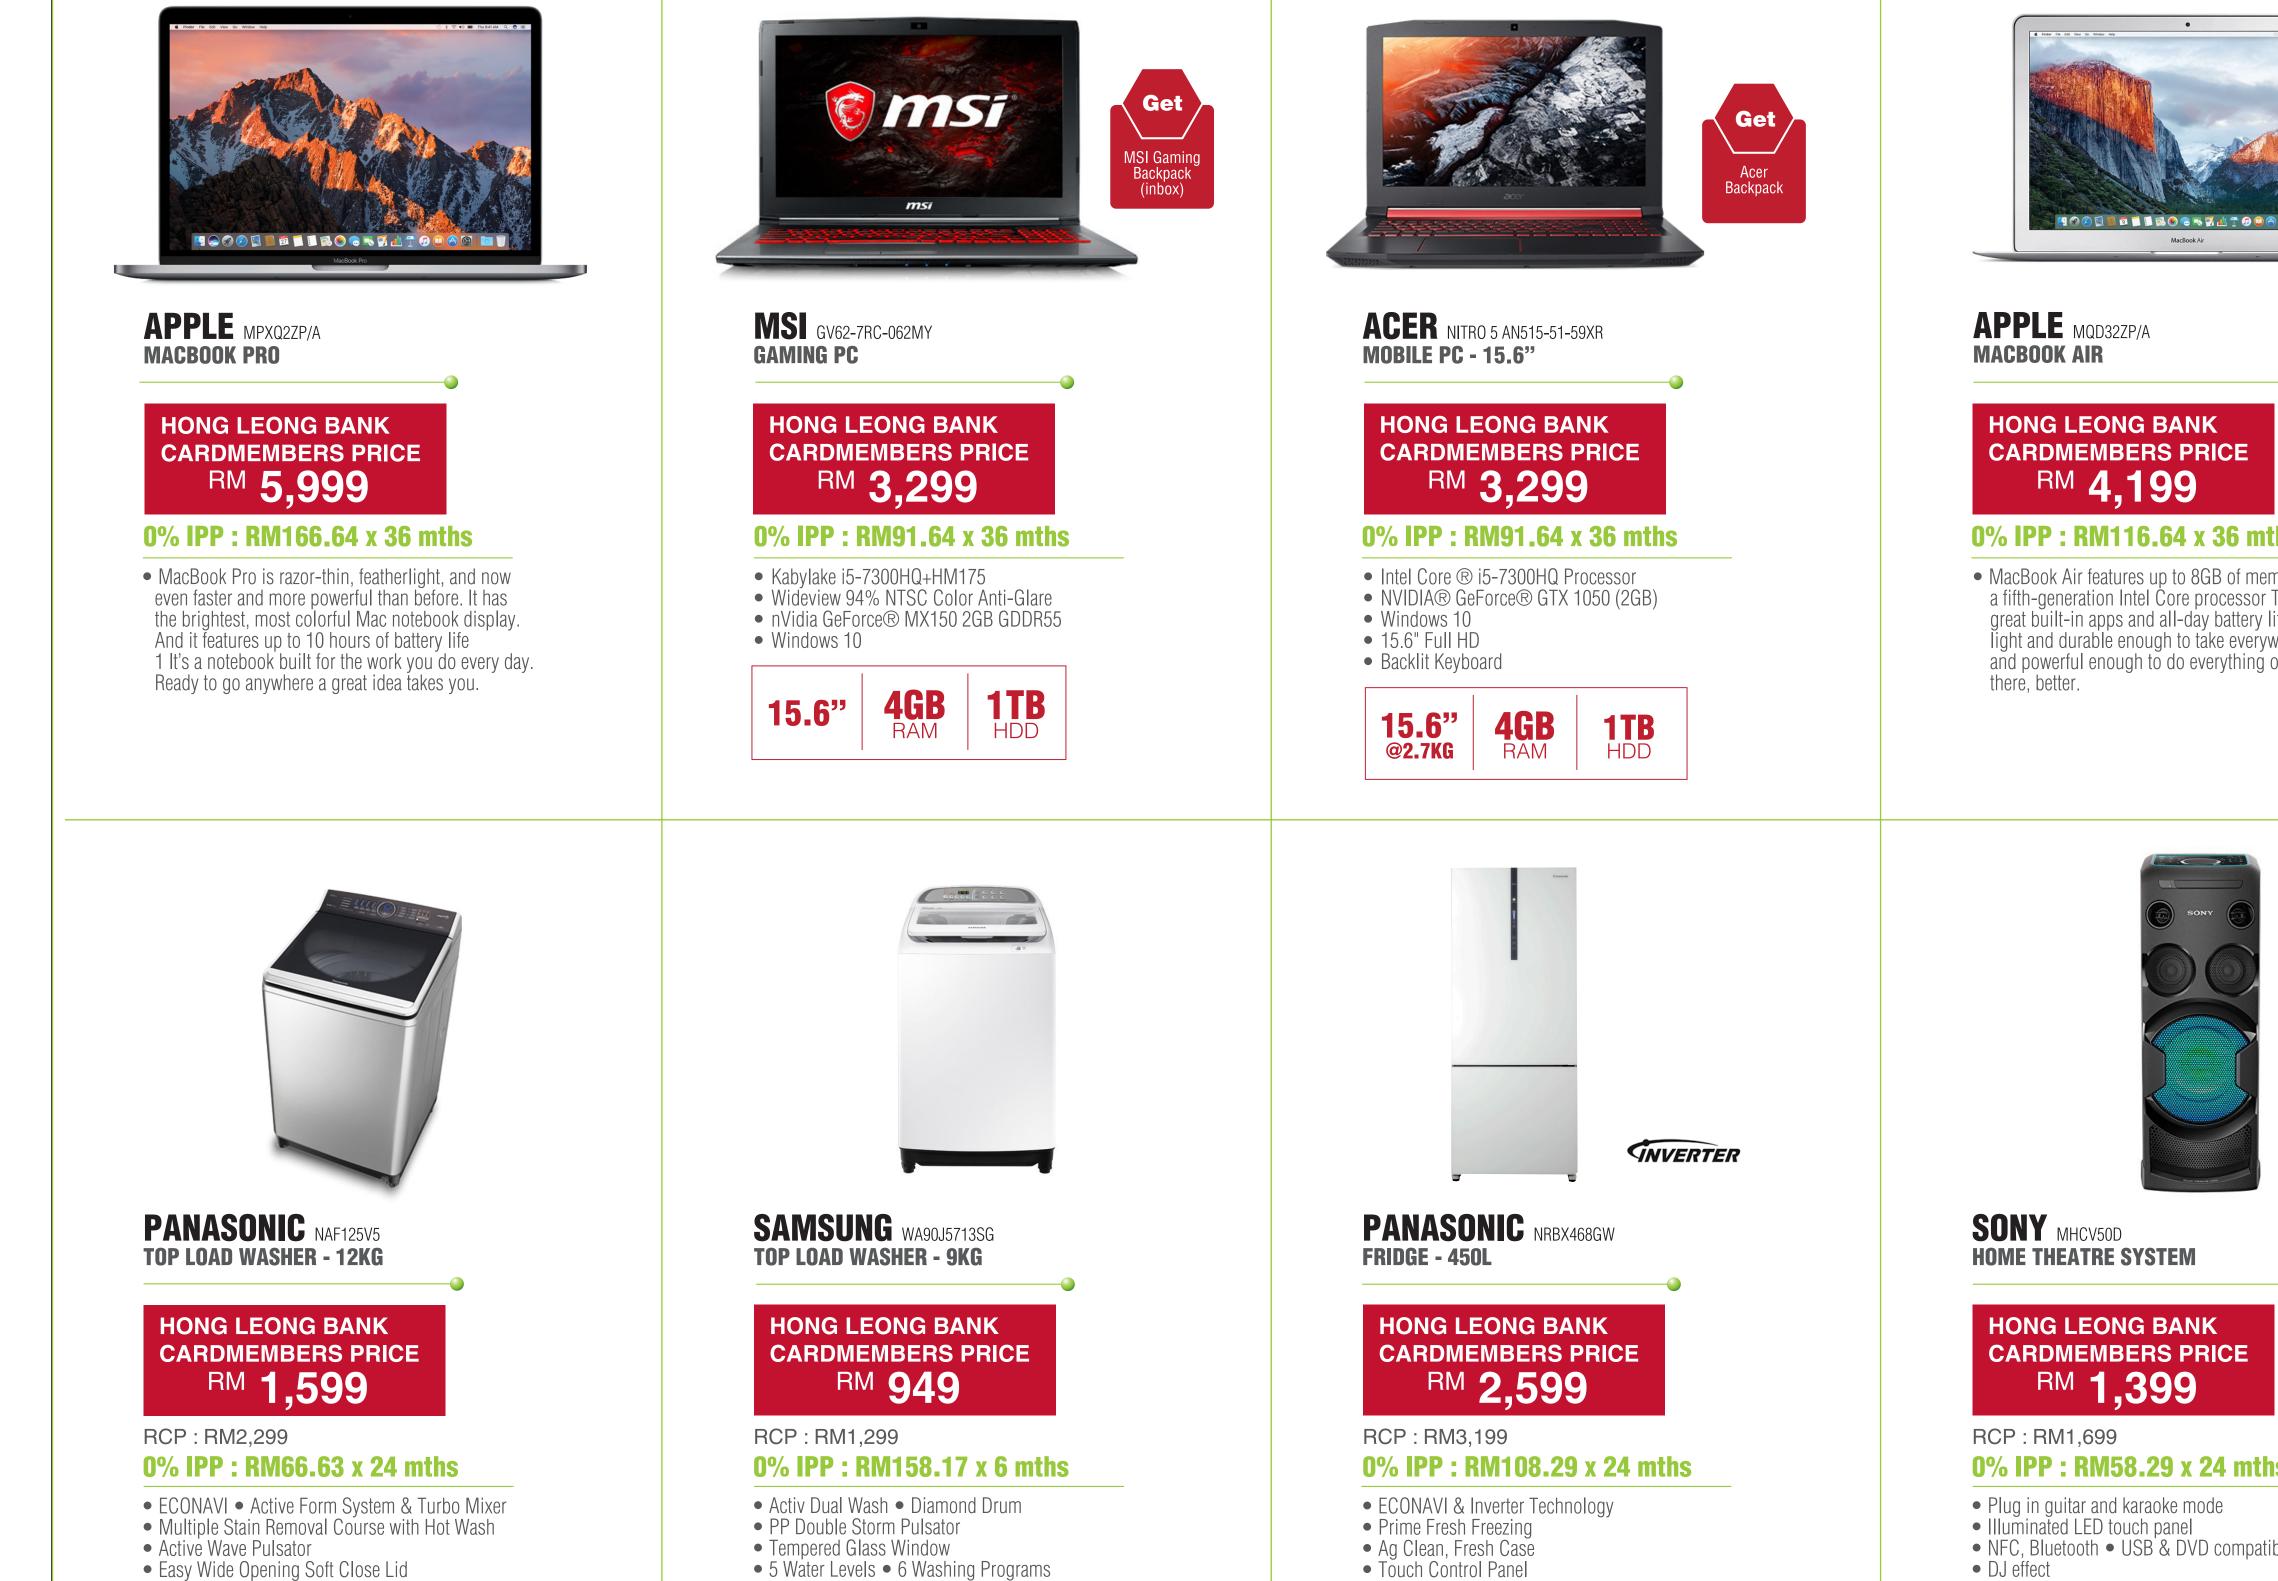

## **Discounted** items

SAMSUNG UA49MU6300 **SMART UHD TV - 49" CURVED** 

HONG LEONG BANK CARDMEMBERS PRICE <sup>RM</sup> 2,699

RCP : RM3,399 0% IPP : RM112.46 x 24 mths

• 3,840x2,160 (Resolution) • UHD Up-Scaling • HDR (High Dynamic Range) • Dolby Digital Plus

• Web Browser • HDMI (3) • USB (2)

LG 65UJ632T SMART UHD TV - 65"

RCP : RM8,999 0% IPP : RM147.19 x 36 mths

• ULTRA HD IPS 4K • Active HDR • HDR Effect • 4K Upscaler • webOS 3.5 • DVB-T2 • HDMI x 3 • USB x 2 • Ultra Surround • Magic Remote (in-box)

**SAMSUNG** GALAXY NOTE FE **SMARTPHONE - 5.7"** 

HONG LEONG BANK **CARDMEMBERS PRICE** <sup>RM</sup> 2,599

## 0% IPP : RM108.29 x 24 mths

- Android 7.1.1 (Nougat)
   Curved QHD Super AMOLED
- Octa-core (2.3GHz Quad+1.6GHz Quad):
- IP68 Water & Dust resistance Iris Scanner
- microSD up to 256GB 3,200 mAh
- Adaptive Fast Charging Dual-SIM

**SAMSUNG** GALAXY NOTE 8 **SMARTPHONE - 6.3**"

HONG LEONG BANK **CARDMEMBERS PRICE** <sup>RM</sup> 3,999

0% IPP : RM166.63 x 24 mths

- Android 7.1.1 (Nougat) 6.3" Quad HD+ Super AMOLED
  Octa-core (2.3GHz Quad + 1.7GHz Quad) 10nm Processor
  3,300mAh Rear Camera 12MP F1.7 OIS + 12MP F2.4 OIS

- Front Camera 8MP F1.7 AF IP68 Water & Dust Resistance
- Iris Scanner microSD up to 256GB Enhanced S-Pen

• LED Lighting