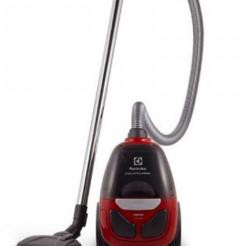

## Hong Leong Reward Points Fast Track Redemption

Color: White

Terms and conditions apply. Pictures shown are for illustration purposes only.