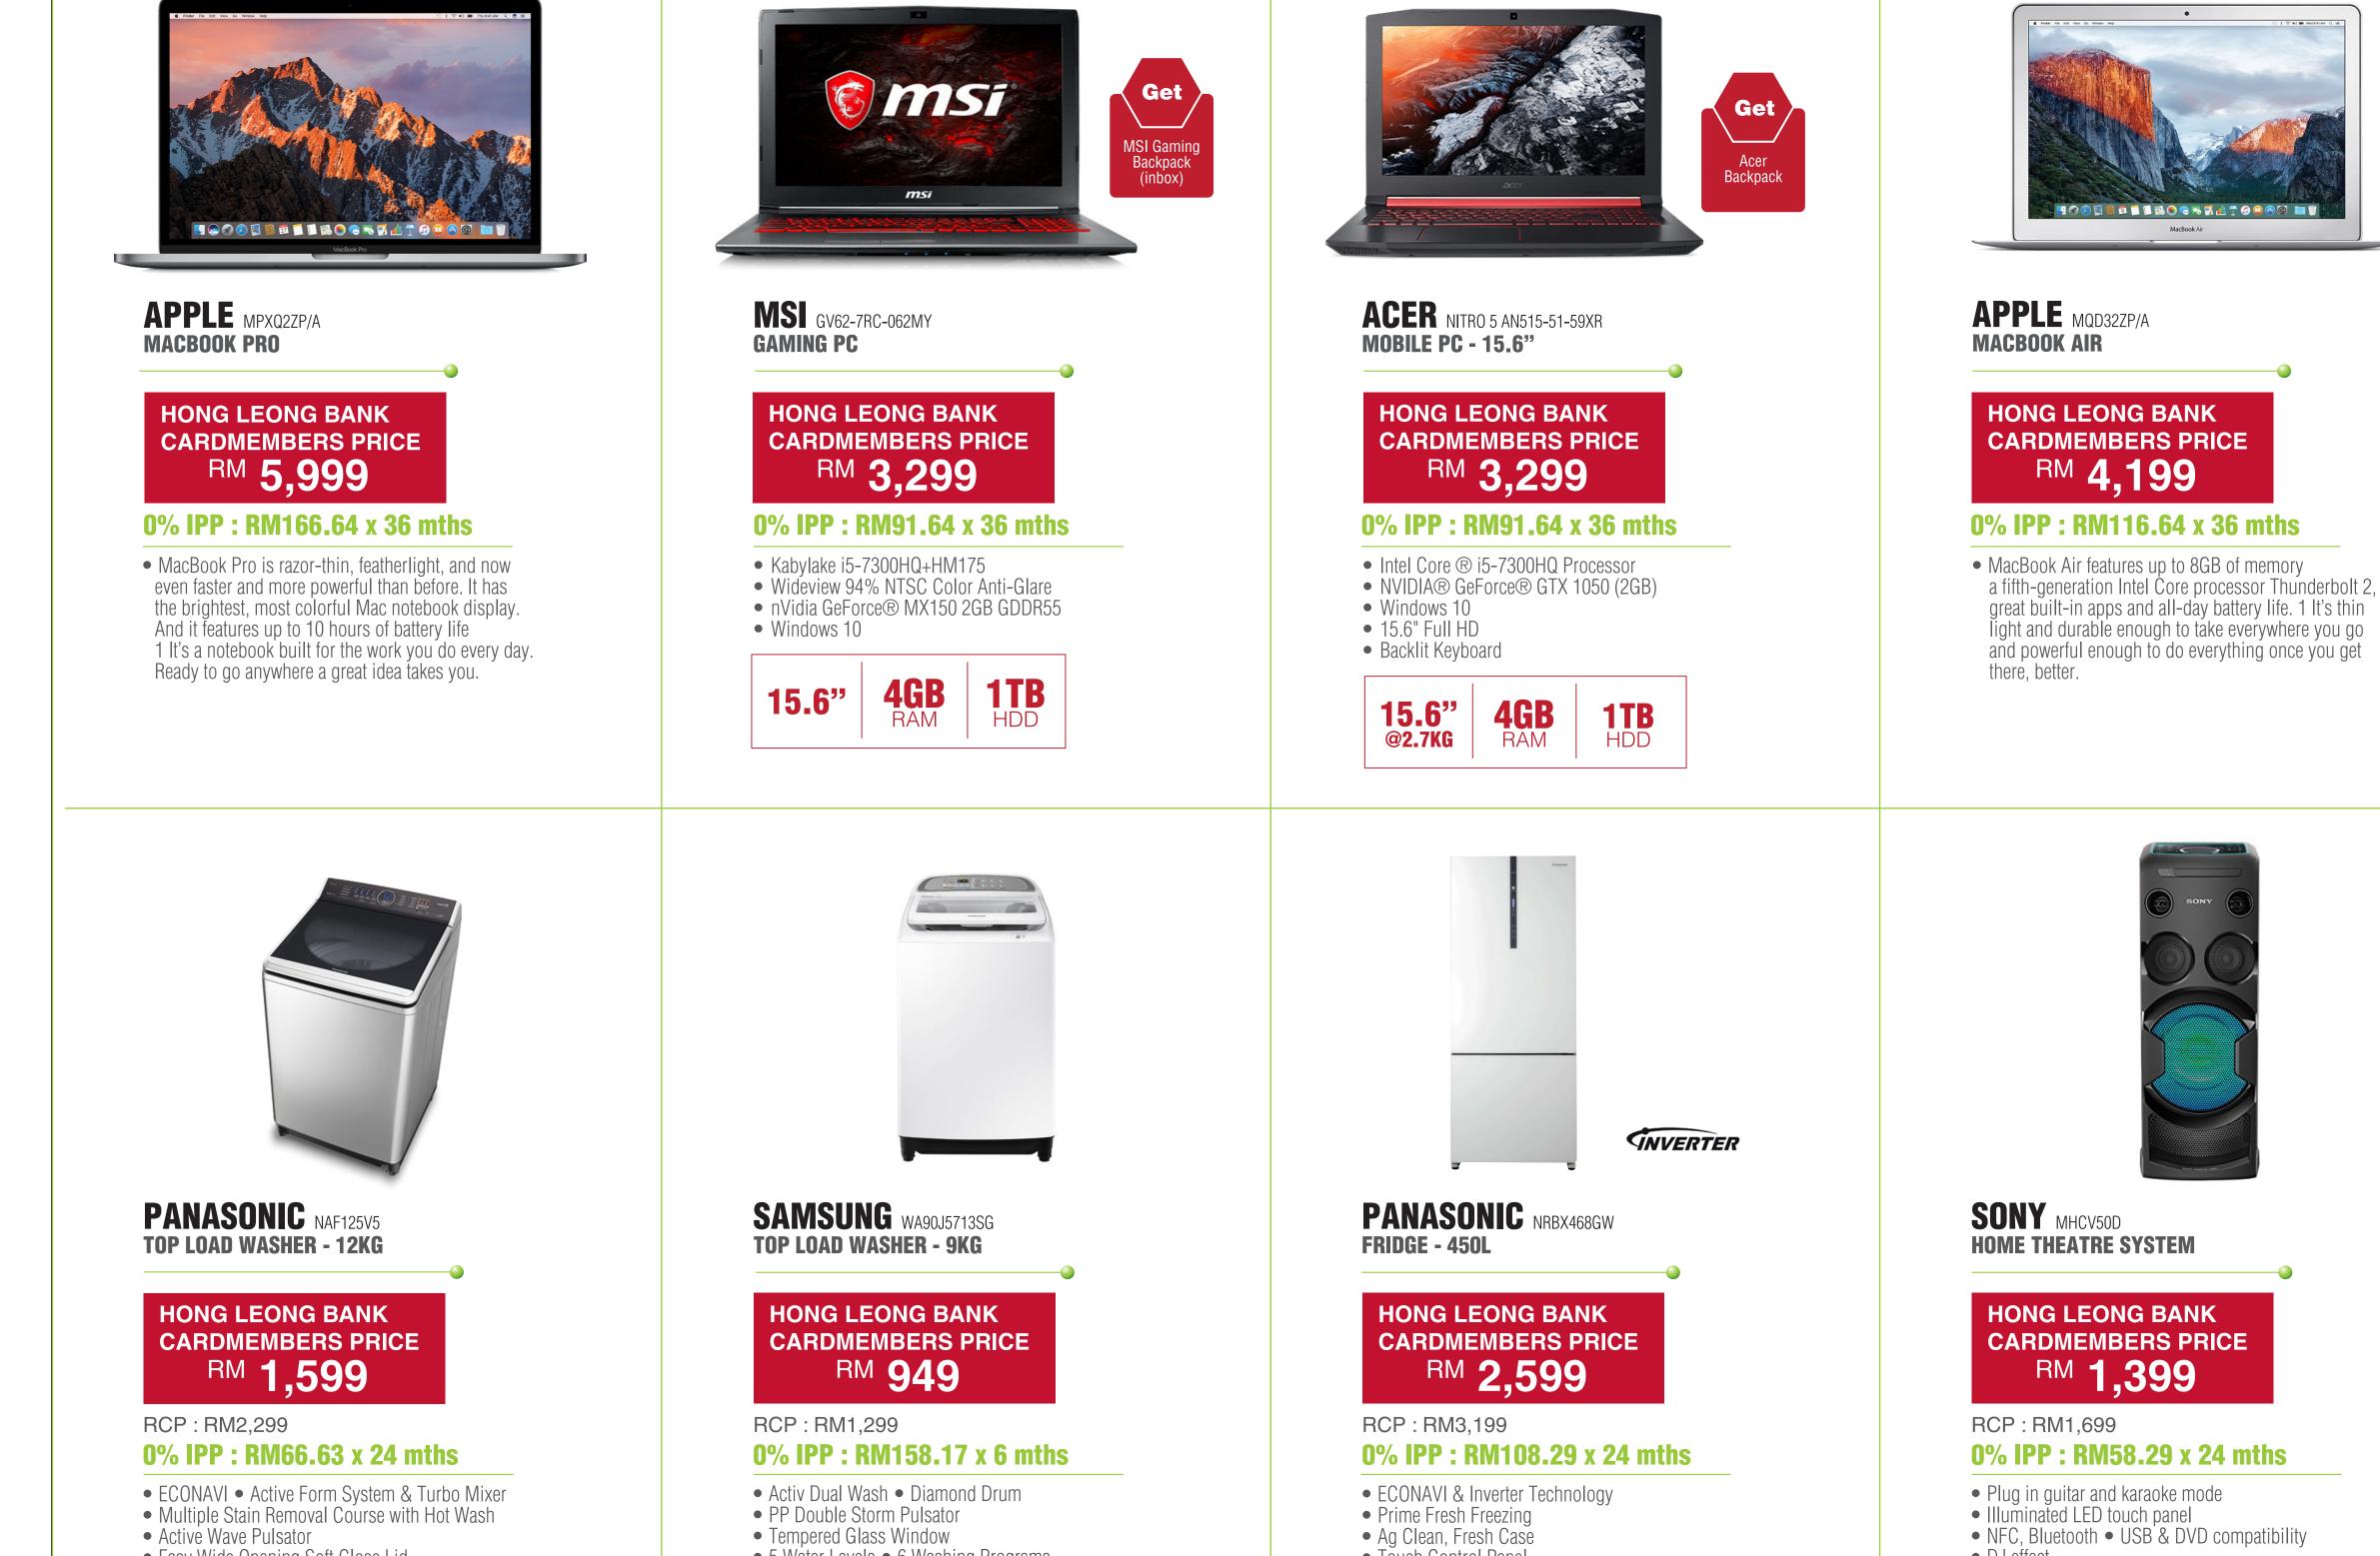

## **Discounted** items

SAMSUNG UA49MU6300 **SMART UHD TV - 49" CURVED** 

HONG LEONG BANK CARDMEMBERS PRICE <sup>RM</sup> 2,699

RCP : RM3,399 0% IPP : RM112.46 x 24 mths

• 3,840x2,160 (Resolution) • UHD Up-Scaling • HDR (High Dynamic Range) • Dolby Digital Plus

• Web Browser • HDMI (3) • USB (2)

LG 65UJ632T SMART UHD TV - 65"

RCP : RM8,999 0% IPP : RM147.19 x 36 mths

• ULTRA HD IPS 4K • Active HDR • HDR Effect • 4K Upscaler • webOS 3.5 • DVB-T2 • HDMI x 3 • USB x 2 • Ultra Surround • Magic Remote (in-box)

**SAMSUNG** GALAXY NOTE FE **SMARTPHONE - 5.7"** 

HONG LEONG BANK **CARDMEMBERS PRICE** <sup>RM</sup> 2,599

## 0% IPP : RM108.29 x 24 mths

- Android 7.1.1 (Nougat)
   Curved QHD Super AMOLED
- Octa-core (2.3GHz Quad+1.6GHz Quad):
- IP68 Water & Dust resistance Iris Scanner
- microSD up to 256GB 3,200 mAh
- Adaptive Fast Charging Dual-SIM

**SAMSUNG** GALAXY NOTE 8 **SMARTPHONE - 6.3**"

HONG LEONG BANK **CARDMEMBERS PRICE** <sup>RM</sup> 3,999

0% IPP : RM166.63 x 24 mths

- Android 7.1.1 (Nougat) 6.3" Quad HD+ Super AMOLED
  Octa-core (2.3GHz Quad + 1.7GHz Quad) 10nm Processor
  3,300mAh Rear Camera 12MP F1.7 OIS + 12MP F2.4 OIS

- Front Camera 8MP F1.7 AF IP68 Water & Dust Resistance
- Iris Scanner microSD up to 256GB Enhanced S-Pen

• LED Lighting