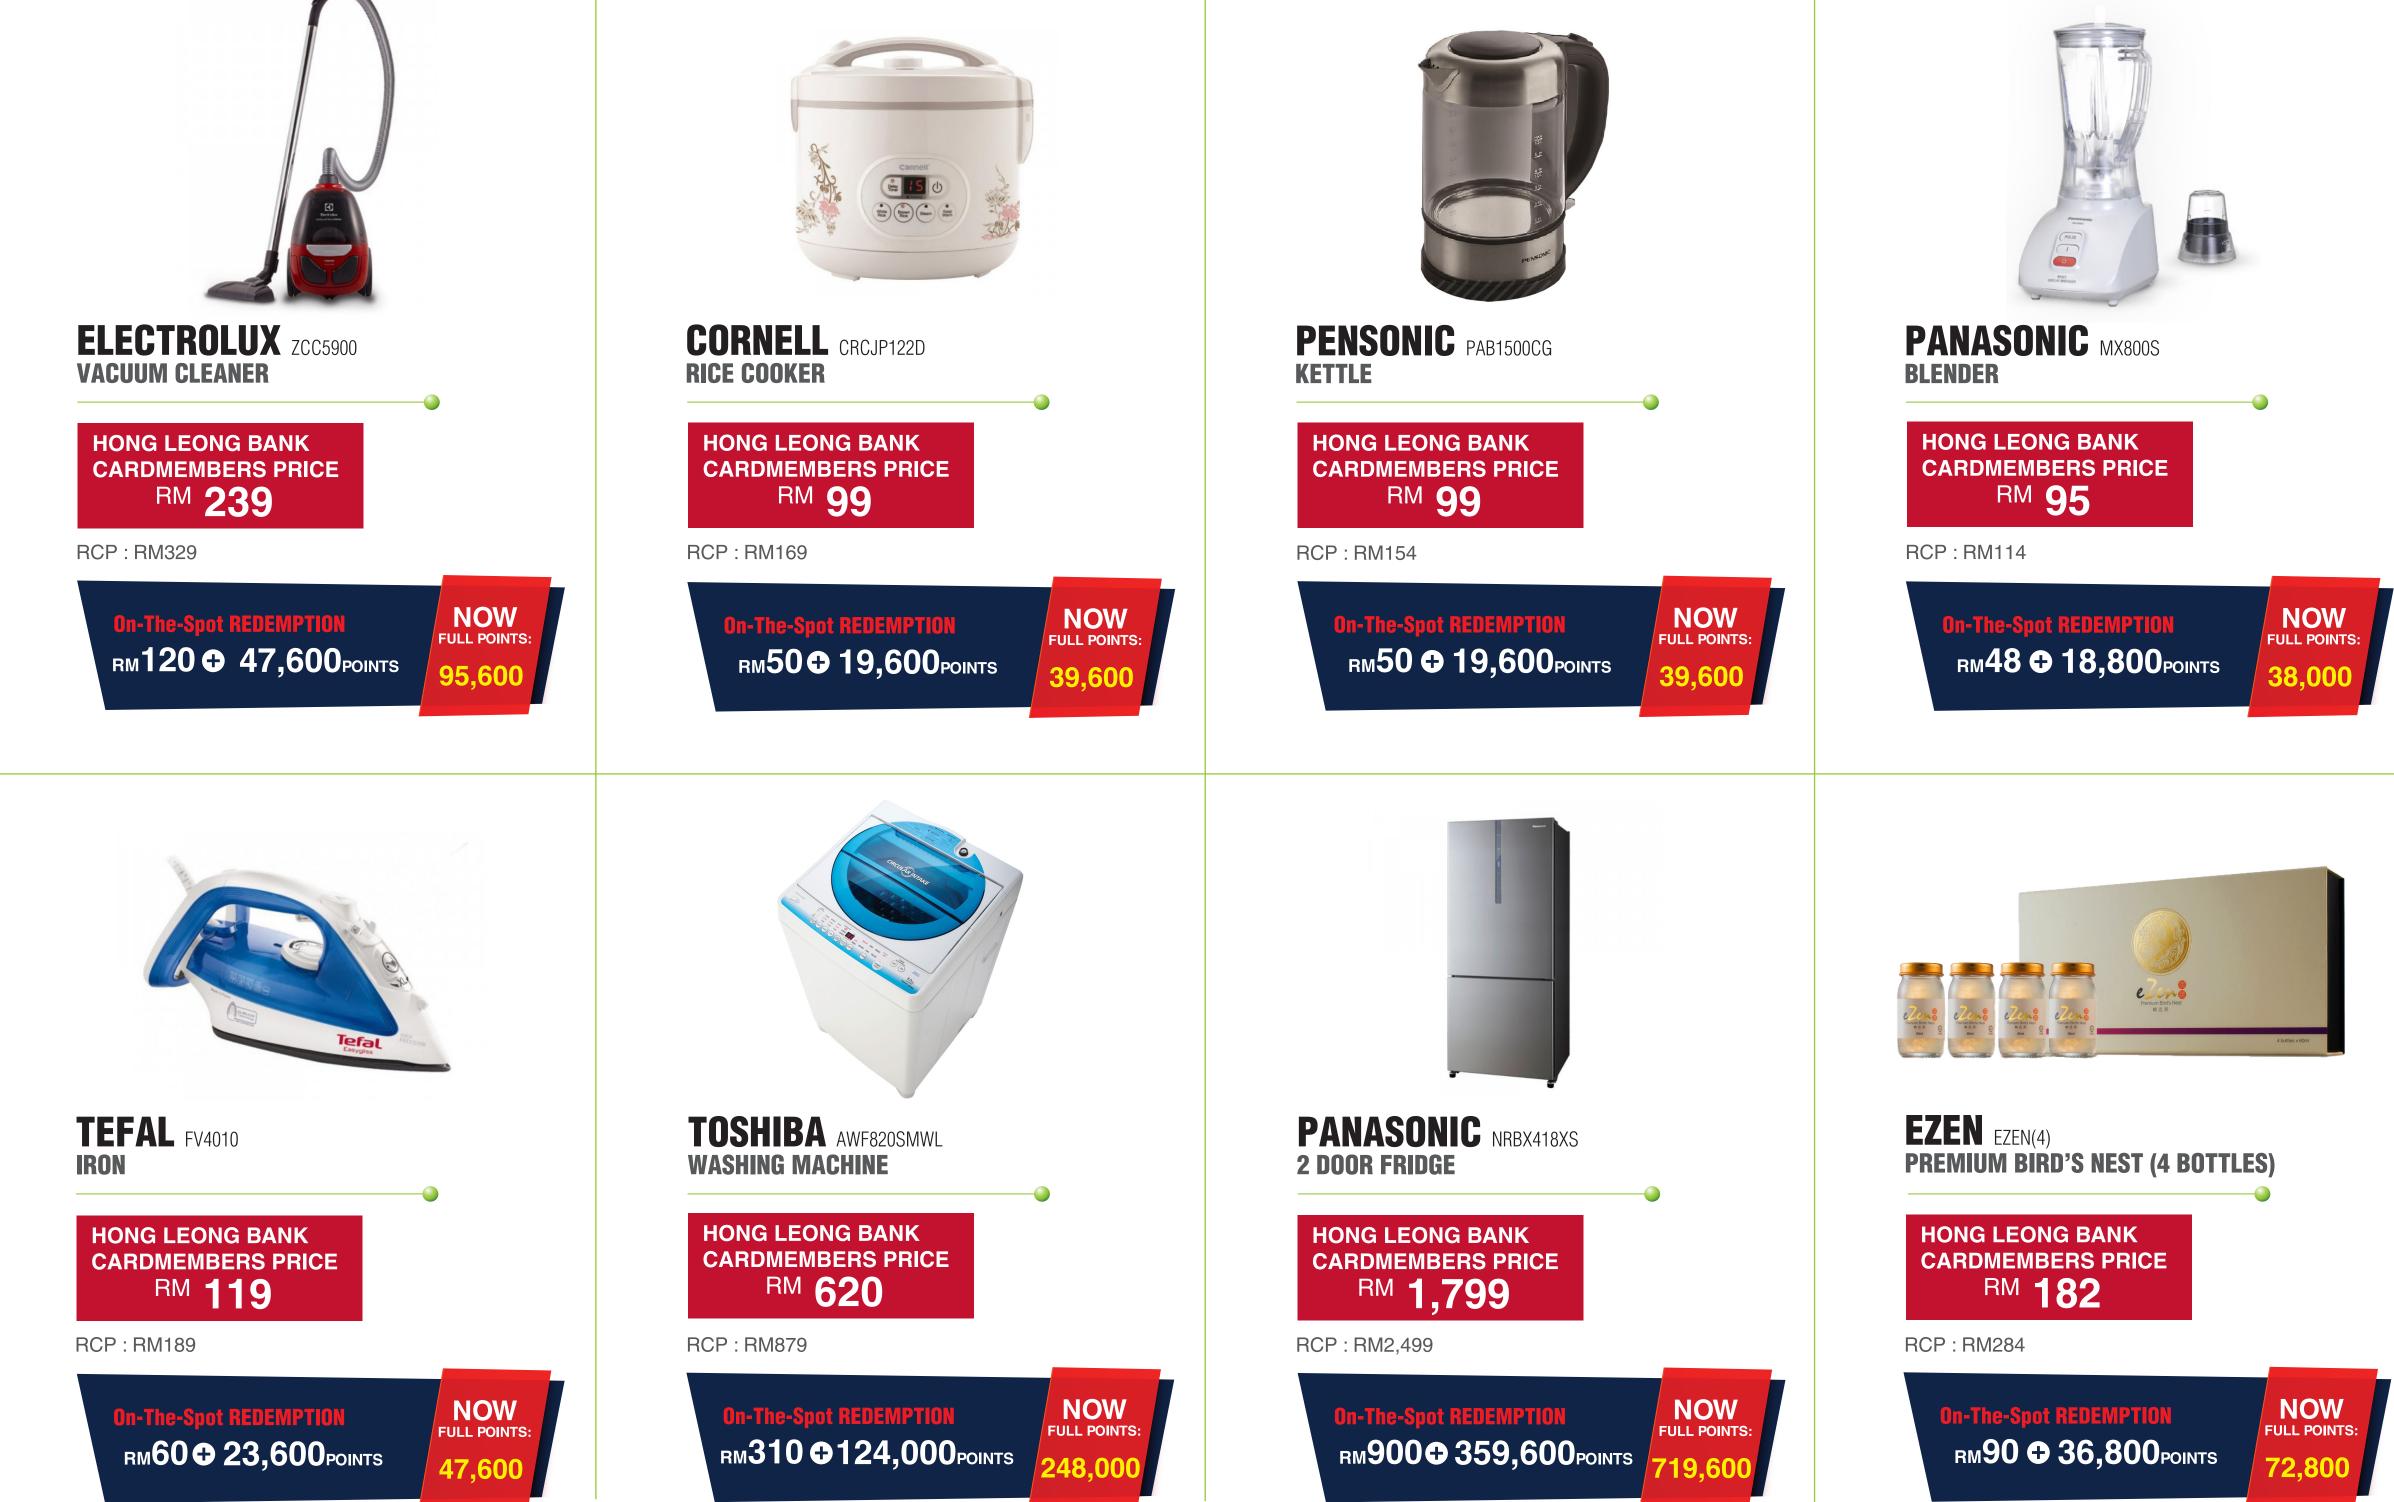

ONG LEONG BANK **CARDMEMBERS PRICE** <sup>RM</sup> 2,599

## 0% IPP : RM108.29 x 24 mths

- Android 7.1.1 (Nougat)
   Curved QHD Super AMOLED
- Octa-core (2.3GHz Quad+1.6GHz Quad):
- IP68 Water & Dust resistance Iris Scanner
- microSD up to 256GB 3,200 mAh
- Adaptive Fast Charging Dual-SIM





**SAMSUNG** GALAXY NOTE 8 **SMARTPHONE - 6.3**"

HONG LEONG BANK **CARDMEMBERS PRICE** <sup>RM</sup> 3,999

0% IPP : RM166.63 x 24 mths

- Android 7.1.1 (Nougat) 6.3" Quad HD+ Super AMOLED
  Octa-core (2.3GHz Quad + 1.7GHz Quad) 10nm Processor
  3,300mAh Rear Camera 12MP F1.7 OIS + 12MP F2.4 OIS

- Front Camera 8MP F1.7 AF IP68 Water & Dust Resistance
- Iris Scanner microSD up to 256GB Enhanced S-Pen











• LED Lighting

## Hong Leong Reward Points Fast Track Redemption

Color: White











Terms and conditions apply. Pictures shown are for illustration purposes only.